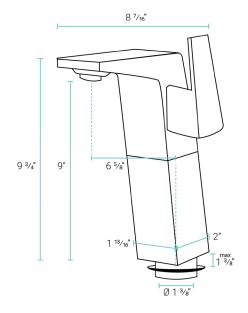

### Specifications:

- N.W: 5.75 lb.
- L: 8 <sup>7</sup>/<sub>16</sub>" x W: 1 <sup>13</sup>/<sub>16</sub>" x H: 9 <sup>3</sup>/<sub>4</sub>"